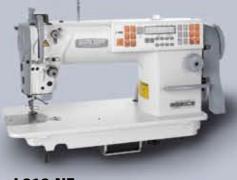

Multineedle Cylinder Bed Double Chainstitch Machine

L818-NF High Speed One Needle Lockstitch Machine

L818F-RM High Speed One Needle Lockstitch Machine With Vertical Edge Trimmer

PK533-A Electronic Lockstitch Bar-tacking Machine