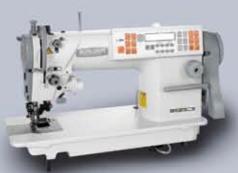

Multineedle Cylinder Bed Double Chainstitch Machine

L818-NF High Speed One Needle Lockstitch Machine

L818F-RM High Speed One Needle Lockstitch Machine With Vertical Edge Trimmer

PK533-A Electronic Lockstitch Bar-tacking Machine