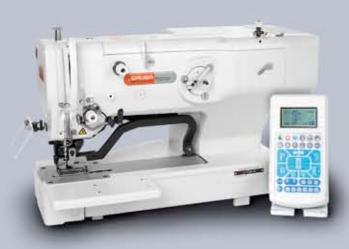

## **BH790**

## Electronic High-speed Lockstitch Button Holing Machine

Digitalized operations and adjustments can be set or stored in the memory of the operation. Through our advanced semidry technology, no lubrication is required except for the hook section. This achievement eliminates oil stains on the sewing products. An electronic control feature has been adopted for the material feed mechanism, needle rocking mechanism, needle thread trimming mechanism, bobbin thread trimming mechanism, cloth cutting knife mechanism, and the presser foot lifting mechanism. The presser foot lifter is driven by a pulse motor, and controlled by pedal, which can adjust the height of the presser foot at will. The distance from the machine arm to the needle has been lengthened and the left side section of the needling point has been reduced by a large margin. This helps in the smooth placement of the sewing material on the machine, thereby ensuring improve production efficiency.