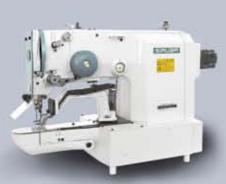

Multineedle Cylinder Bed Double Chainstitch Machine

L818-NF High Speed One Needle Lockstitch Machine

L818F-RM High Speed One Needle Lockstitch Machine With Vertical Edge Trimmer

PK533-A Electronic Lockstitch Bar-tacking Machine

PK533-B Electronic Lockstitch Bar-tacking Machine