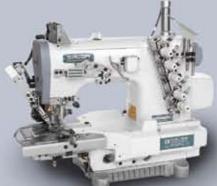

C007JD Direct Drive High Speed Cylinder Bed Interlock Stitch Machine

**S007KD** Direct Drive High Speed Small Cylinder Bed Interlock Stitch Machine

Globally initiate pioneer design, super short cylinder. Only 22 mm from the side cover to the side of the presser foot. Much easier for operation. Small cylinder design. The periphery is only 180 mm. Suitable to sew small caliber tubular type knitting fabric. Patented differential feeding design, provide the absolute enough differential ratio feeding amount. Brand new coactive lubrication design, which can extend the machine life greatly.