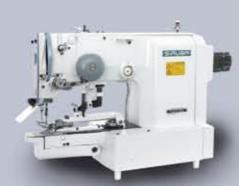

opted for the material feed mechanism, needle rocking mechanism, needle thread trimming mechanism, bobbin thread trimming mechanism, cloth cutting knife mechanism, and the presser foot lifting mechanism. The presser foot lifter is driven by a pulse motor, and controlled by pedal, which can adjust the height of the presser foot at will. The distance from the machine arm to the needle has been lengthened and the left side section of the needling point has been reduced by a large margin. This helps in the smooth placement of the sewing material on the machine, thereby ensuring improve production efficiency.



Multineedle Cylinder Bed Double Chainstitch Machine



L818-NF High Speed One Needle Lockstitch Machine



L818F-RM High Speed One Needle Lockstitch Machine With Vertical Edge Trimmer



PK533-A Electronic Lockstitch Bar-tacking Machine



C007JD Direct Drive High Speed Cylinder Bed Interlock Stitch Machine



**S007KD** Direct Drive High Speed Small Cylinder Bed Interlock Stitch Machine

Globally initiate pioneer design, super short cylinder. Only 22 mm from the side cover to the side of the presser foot. Much easier for operation. Small cylinder design. The periphery is only 180 mm. Suitable to sew small caliber tubular type knitting fabric. Patented differential feeding design, provide the absolute enough differential ratio feeding amount. Brand new coactive lubrication design, which can extend the machine life greatly.



PK533-B Electronic Lockstitch Bar-tacking Machine